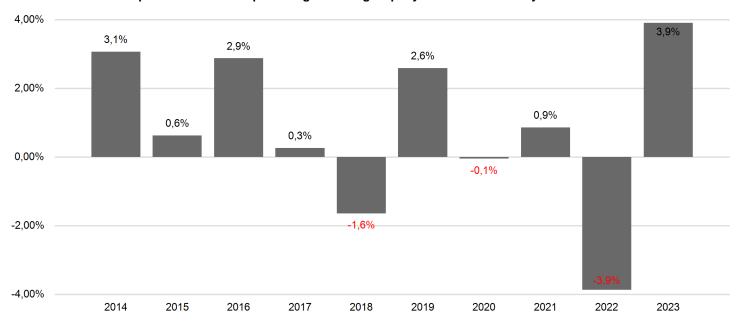

## **Past Performance**

This chart shows the fund's performance as the percentage loss or gain per year over the last 10 years.

Past performance is not a reliable indicator of future performance. Markets could develop very differently in the future. It can help you to assess how the fund has been managed in the past.

Performance is shown after deduction of ongoing charges. Any entry and exit charges are excluded from the calculation.

The unit class was established in 2003.

Performance was calculated in EUR.